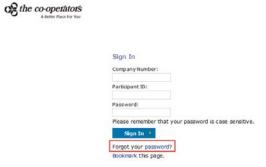

### What should I do if I forget my password?

There is a password reset feature at the login screen that can be utilized if you forget your password.