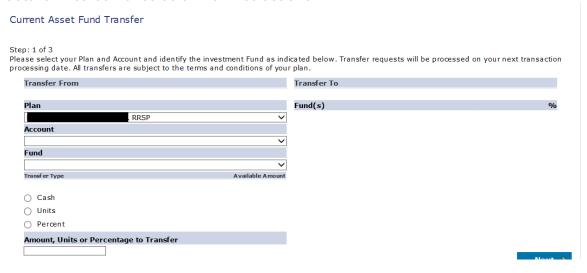

#### VIEW OR EDIT GRIS PAYMENT INVESTMENT ALLOCATION

This screen is only available if you have a GRIS retirement income option. To change your investment allocation for future payments from your plan, use this screen. Changes to your investment mix will be completed on your next transaction processing date.

#### View or Edit GRIS Payment Investment Allocation

This screen allows you to change your investment allocation for future payments from your plan. Changes to your investment mix will be processed on your next transaction processing date, subject to the terms and conditions of your plan.

|                                         |                  |                                   | Update >                       |  |  |  |
|-----------------------------------------|------------------|-----------------------------------|--------------------------------|--|--|--|
| Plan                                    | Account          | Fund                              | Investment Election Percentage |  |  |  |
| Group Retirement Income Solutions NC-NS |                  |                                   |                                |  |  |  |
|                                         | Life Income Fund |                                   |                                |  |  |  |
|                                         |                  | Co-operators Post-Retirement Fund | 100.00%                        |  |  |  |
|                                         |                  |                                   |                                |  |  |  |