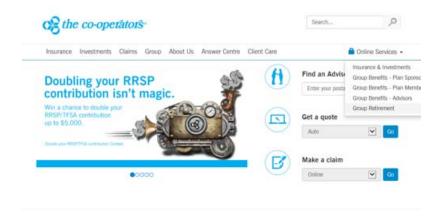

## Step 1

In the space near the top of your internet screen, type in the web address:

#### www.cooperators.ca

Next, place your cursor on **Online Services** and click on **Group Retirement**.