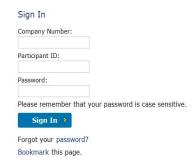

## Step 2

Enter your Company Number, Participant ID, and Password.

If this is your **FIRST TIME** accessing the system, you will be prompted to change your password immediately.