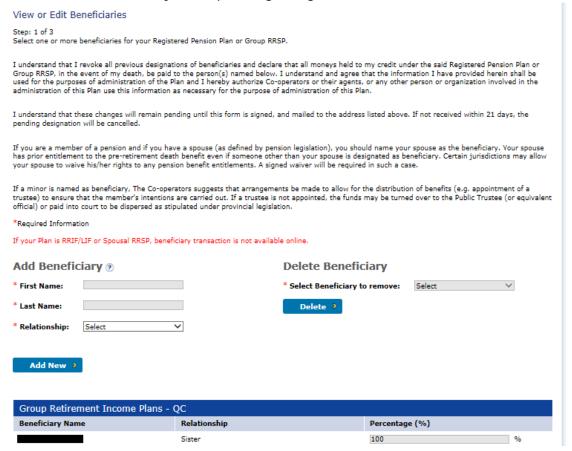

# MANAGE MY PERSONAL INFORMATION VIEW OR EDIT BENEFICIARIES

Select one or more beneficiaries for your Pension Plan or Group RRSP. This shows who you have designated to receive the cash value of your account on your passing. Please note any changes will remain pending until this form is signed and mailed. If not received within 21 days, the pending designation will be cancelled.