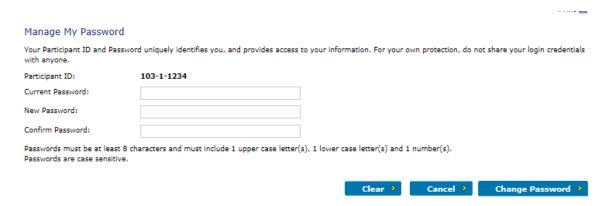

# MANAGE MY SIGN IN PROFILE MANAGE MY PASSWORD

For your protection, do not share your login credentials with anyone