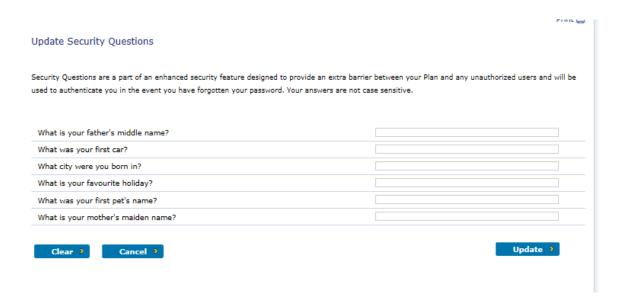

# MANAGE MY SIGN IN PROFILE

When you click on Manage My Sign In Profile from the Main Menu, you can choose:

- Update Security Questions
- Manage My Password

# MANAGE MY SIGN IN PROFILE UPDATE SECURITY QUESTIONS

Verify your Personal Information here. Certain information must be referred to your Employer or Human Resources Department for updating.