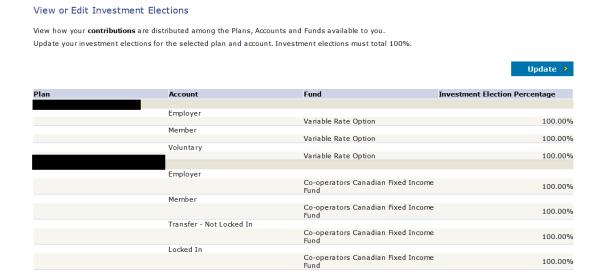

### **CURRENT ASSET FUND TRANSFER**

This section is where you can transfer your assets from one fund to another. Refer to the details in screen shot below for instructions.