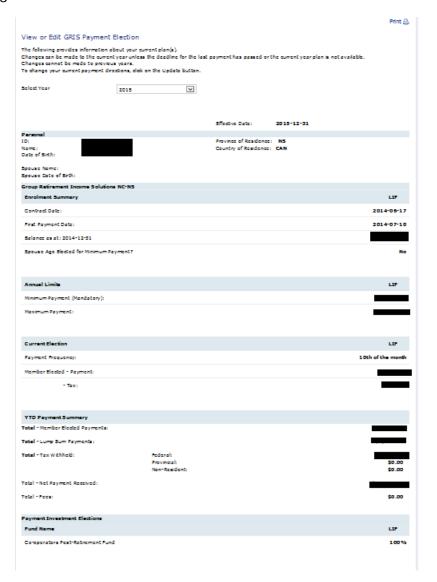

### VIEW OR EDIT GRIS PAYMENT ELECTION

This screen is only available to GRIS members. Changes can be made to the current year GRIS payments, providing the deadline for the last payment has not passed and the request meets legislative restrictions