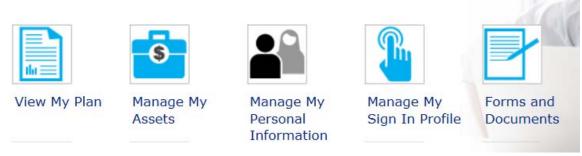

# THE MAIN MENU

The Main Menu is your starting point for accessing information in your retirement plan.

From this page you can click on:

# View My Plan:

- View Account Balance
- Transaction History;
- Statements

# Manage My Assets:

- View Investment Details
- Enter Transactions
- View Pending Transactions

# **Manage My Personal Information**

View or Update Personal Information

# Manage My Sign In Profile

• Update Password or Security Information

# **Forms and Documents**

View or Print Your Forms or Plan Documentation