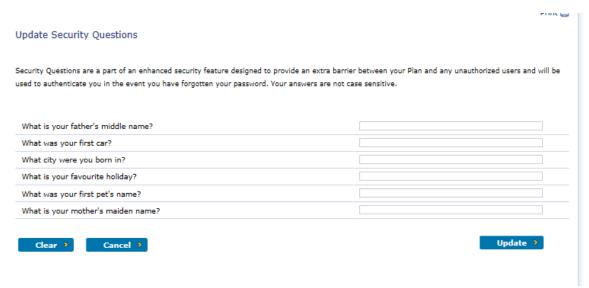

# MANAGE MY SIGN IN PROFILE UPDATE SECURITY QUESTIONS

Verify your Personal Information here. Certain information must be referred to your Employer or Human Resources Department for updating.