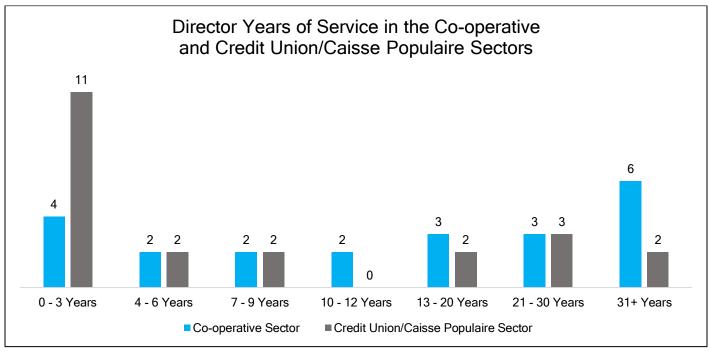

#### 2022 Board of Directors Composition (continued...)

Director Years of Service at The Co-operators and in the Co-operative and Credit Union/Caisse Populaire Sectors