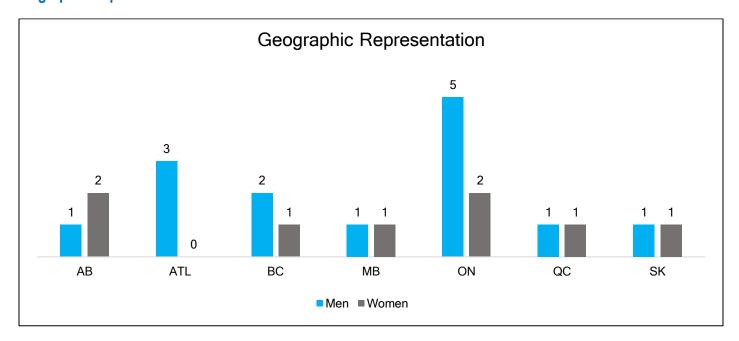

|  |

#### **Director Ages**

|         | < 45      | 45 – 49   | 50 <del>-</del> 54 | 55 <b>–</b> 59 | 60 – 64   | 65 – 69   | 70+       |
|---------|-----------|-----------|--------------------|----------------|-----------|-----------|-----------|
|         | years old | years old | years old          | years old      | years old | years old | years old |
| Overall | 3 (13.6%) | 0         | 4 (18.2%)          | 2 (9.1%)       | 5 (22.7%) | 2 (9.1%)  | 6 (27.2%) |
| Men     | 1 (4.5%)  | 0         | 3 (13.6%)          | 0              | 3 (13.6%) | 1 (4.5%)  | 5 (22.7%) |
| Women   | 2 (9.1%)  | 0         | 1 (4.5%)           | 2 (9.1%)       | 2 (9.1%)  | 1 (4.5%)  | 1 (4.5%)  |



## 2022 Board of Directors Composition (continued...)

## **Geographic Representation**





#### 2022 Board of Directors Composition (continued...)

Director Years of Service at The Co-operators and in the Co-operative and Credit Union/Caisse Populaire Sectors