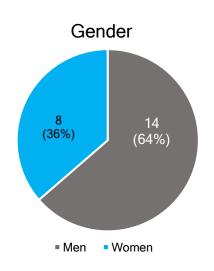

# **2022 Board of Directors Composition**

## **Directors Gender and Languages Spoken**





### **Director Designated Group Status**

|         | Belonging to a<br>Visible Minority | Indigenous Peoples | Persons with<br>Disabilities |  |
|---------|------------------------------------|--------------------|------------------------------|--|
| Overall | 1                                  | 2 (9.1%)           | 0                            |  |
| Men     | 0                                  | 1 (4.5%)           | 0                            |  |
| Women   | 1 (4.5%)                           | 1 (4.5%)           | 0                            |  |

#### **Director Ages**

|         | < 45      | 45 – 49   | 50 <del>-</del> 54 | 55 <b>–</b> 59 | 60 – 64   | 65 – 69   | 70+       |
|---------|-----------|-----------|--------------------|----------------|-----------|-----------|--