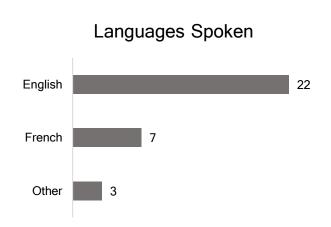

# **2022 Board of Directors Composition**

## **Directors Gender and Languages Spoken**





### **Director Designated Group Status**

|         | Belonging to a<br>Visible Minority | Indigenous Peoples | Persons with<br>Disabilities |  |
|---------|------------------------------------|--------------------|------------------------------|--|
| Overall | 1                                  | 2 (9.1%)           | 0                            |  |
| Men     | 0                                  | 1 (4.5%)           | 0                            |  |
| Women   | 1 (4.5%)                           | 1 (4.5%)           | 0                            |  |

#### **Director Ages**

|         | < 45      | 45 – 49   | 50 <del>-</del> 54 | 55 <b>–</b> 59 | 60 – 64   | 65 – 69   | 70+       |
|---------|-----------|-----------|--------------------|----------------|-----------|-----------|----